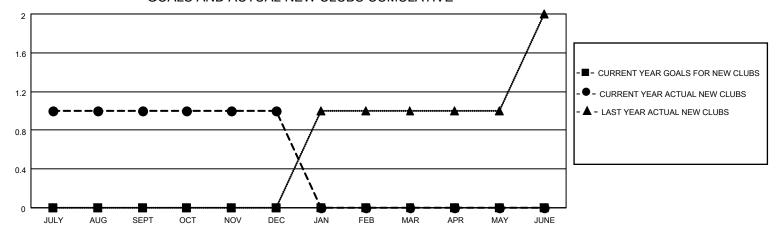

## GOALS AND ACTUAL NEW CLUBS CUMULATIVE

## MONTHLY MEMBERSHIP PROGRESS REPORT

LOCATION TEXAS District 2 S2 Results as of: 12/31/2020

| Clubs         |               |             |               | Members               |                         |                         |                                                    |  |
|---------------|---------------|-------------|---------------|-----------------------|-------------------------|-------------------------|----------------------------------------------------|--|
|               | RESULTS FOR   | R 2020-2021 |               | RESULTS FOR 2020-2021 |                         |                         |                                                    |  |
| QUARTER       | NEW CLUB GOAL | NEW CLUBS   | DROPPED CLUBS | QUARTER MEM           | IBER GROWTH NET<br>GOAL | MEMBER GROWTH<br>ACTUAL | DROPPED<br>MEMBERS ACTUAL<br>(including transfers) |  |
| JULY/AUG/SEPT | 0             | 1           | 1             | JULY/AUG/SEPT         | 0                       | 74                      | 66                                                 |  |
| OCT/NOV/DEC   | 0             | 0           | 0             | OCT/NOV/DEC           | 0                       | 80                      | 109                                                |  |
| JAN/FEB/MAR   | 0             | 0           | 0             | JAN/FEB/MAR           | 0                       | 0                       | 0                                                  |  |
| APR/MAY/JUNE  | 0             | 0           | 0             | APR/MAY/JUNE          | 0                       | 0                       | 0                                                  |  |