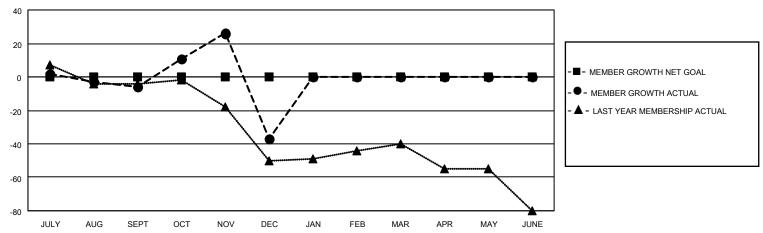

## GOALS AND ACTUAL MEMBERS CUMULATIVE

| DROPPED CLUBS: 1 |     | 22 CLUBS OF 57 ADDED 1 OR MORE<br>NEW MEMBERS | GENDER DISTRIBUTION  MALE 823 (54.43%) |                                         |     |
|------------------|-----|-----------------------------------------------|----------------------------------------|-----------------------------------------|-----|
| DROPPED MEMBERS  |     |                                               | FEMALE                                 | 689 (45.57%)                            |     |
| DECEASED         | 13  | CLICK HERE FOR CUMULATIVE                     | TOTAL FAMILY UNIT MEMBERS              |                                         | 288 |
| CLUB CANCELLED   | 0   | MEMBERSHIP DATA                               |                                        | 2 2 2 2 2 2 2 2 2 2 2 2 2 2 2 2 2 2 2 2 | 150 |
| OTHER 162        |     |                                               | FAMILY MEMBERS PAYING HALF DUES        |                                         | 150 |
| TOTAL            | 175 |                                               |                                        |                                         |     |

## MONTHLY MEMBERSHIP PROGRESS REPORT

LOCATION TEXAS District 2 S2 Results as of: 12/31/2020

| Clubs         |               |             |               | Members               |                         |                         |                                                    |  |
|---------------|---------------|-------------|---------------|-----------------------|-------------------------|-------------------------|----------------------------------------------------|--|
|               | RESULTS FOR   | R 2020-2021 |               | RESULTS FOR 2020-2021 |                         |                         |                                                    |  |
| QUARTER       | NEW CLUB GOAL | NEW CLUBS   | DROPPED CLUBS | QUARTER MEM           | IBER GROWTH NET<br>GOAL | MEMBER GROWTH<br>ACTUAL | DROPPED<br>MEMBERS ACTUAL<br>(including transfers) |  |
| JULY/AUG/SEPT | 0             | 1           | 1             | JULY/AUG/SEPT         | 0                       | 74                      | 66                                                 |  |
| OCT/NOV/DEC   | 0             | 0           | 0             | OCT/NOV/DEC           | 0                       | 80                      | 109                                                |  |
| JAN/FEB/MAR   | 0             | 0           | 0             | JAN/FEB/MAR           | 0                       | 0                       | 0                                                  |  |
| APR/MAY/JUNE  | 0             | 0           | 0             | APR/MAY/JUNE          | 0                       | 0                       | 0                                                  |  |